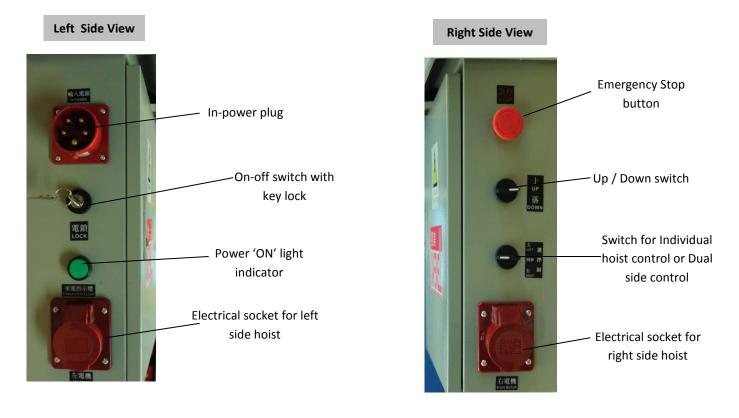

## **Electrical Control Box**

The electrical control box, also known as the central control box, controls the **StarHoist**<sup>®</sup>, which in turn powers the movement of the suspended working platform.

## **Optional devices for Electrical Control box**

The pendant control box has the following functions:

- a. Turn button: **UP**
- b. Turn button: **DOWN**

The following safety devices are available for electrical control boxes:

- a. Overload relay for each hoist
- b. Down voltage transformer from 380v to 24v for switches.
- c. Earth Leakage Circuit Breaker.
- d. Thermal relay protection.

-END-